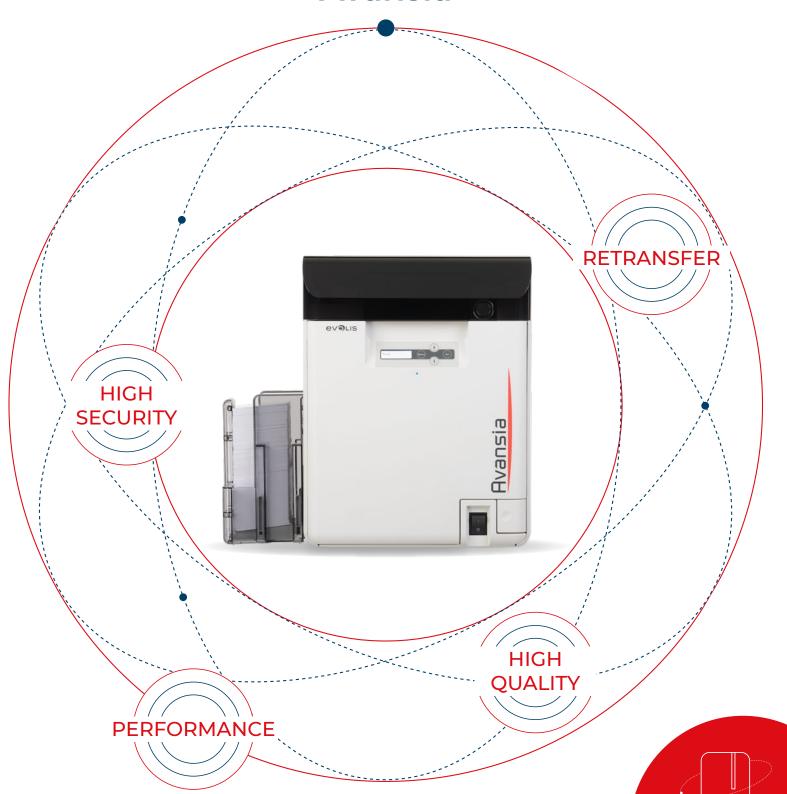

# Avansia

**AVANSIA** 

# Avansia:

# Everything retransfer print technology can offer you

# Features & advantages

## High-quality design

- · Retransfer technology for edge-to-edge printing, on both sides
- · Print resolution 600 dpi
- · Printing on all types of cards, even on irregular surfaces
- · Integrated leveler, for perfectly flat cards

# High-performance printing

- · 250 card feeder and hopper
- Up to 144 cards/hour (color printing, single-sided)
- · Designed for**printing in large series**

## Highly secure cards

- · Multiple encoding options
- · Printing of micro-texts, guilloches and UV\* elements

### Lamination module\*

For even more

secure & durable cards.

- Varnish
- Patch
- Generic and specific holograms