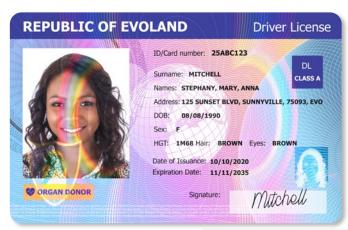

#### An exceptional aesthetic result

With Avansia, all card designs are feasible. The retransfer technology allows printing on the entire surface of the card with no borders.

Thanks to the print resolution of 600 dpi a remarkable **fineness of printing** is achieved, with **exceptional rendering** of images and texts.

#### Safety is key

Avansia creates the most secure cards for you. Encodings, UV elements, micro-texts, watermarks, guilloches: numerous possibilities of graphic and electrical personalization are provided, which contribute directly to the security of the cards.

## Highly secure cards

- · Multiple encoding options
- · Printing of micro-texts, guilloches and UV\* elements