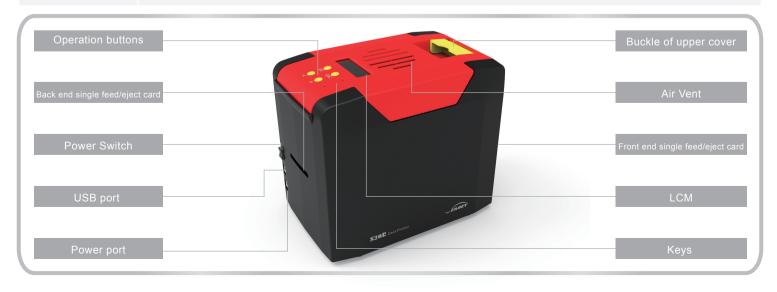

# Desktop Rewrite Card Printer

Front end

Top end

Back end

#### Lightweight body, Reliability and Easy-to-Use

Advanced thermal dye-sublimation printing technology Continuous printing of cards and time-saving effort Simple operation interface and easy-to-use Lightweight and easy to maintain Low noise in printing process High Printing Speed Engine

#### **Features**

Compact and lightweight body Support single-sided printing Rewrite card Printing Support hand-feeding

Come with professional printing software