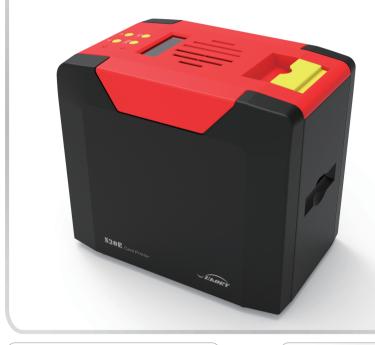

# Desktop Rewrite Card Printer

Front end

Top end

Back end

#### **Features**

Compact and lightweight body Support single-sided printing Rewrite card Printing Support hand-feeding

Come with professional printing software